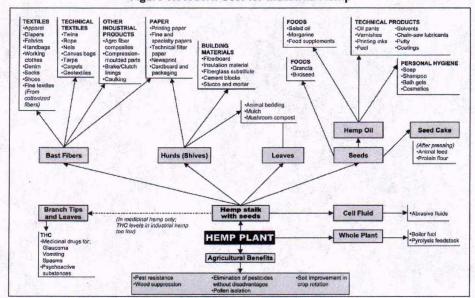

in a range of composite products. Hempcrete (a mixture of hemp hurds and lime products) is being used as a building material. Hemp is also used as a lightweight insulating material and in hemp plastics and related composites for use as a fiberglass alternative by the automotive and aviation sectors. <sup>10</sup> Hemp is also promoted as a potential biodiesel feedstock <sup>11</sup> and cover crop.

These types of commercial uses are widely documented in a range of feasibility and marketing studies conducted by researchers at USDA and various land grant universities and state agencies. (A listing of these studies is in the **Appendix A**.) Currently, finished hemp products and raw material inputs are mostly imported into the United States and sold for use in further processing and manufacturing for a wide range of products.

Figure I. Modern Uses for Industrial Hemp

Source: Industrial Hemp Association of Tasmania, http://www.ihat.org.au/.

Notes: Other hemp product charts include D. G. Kraenzel et al., "Industrial Hemp as an Alternative Crop in North Dakota," AER-402, North Dakota State University, July 23, 1998; and National Hemp Association, http://nationalhempassociation.org/.